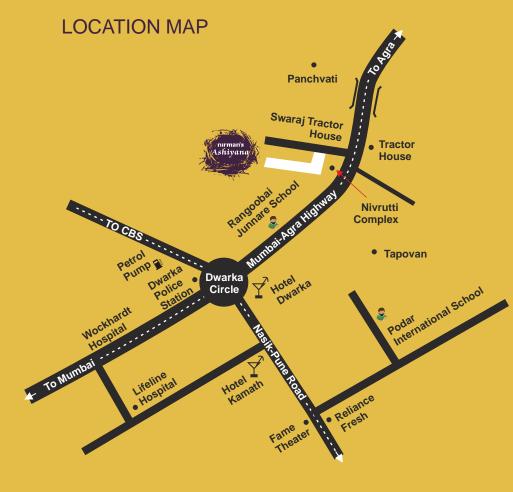

### **Location and Location Map**

Ashiyana is centrally located near the city's iconic Hotel Dwarka, at Dwarka Circle, one of Nashik's prime locations. This makes Ashiyana easy to locate and convenient to access. Dwarka Circle is dotted with a number of schools, colleges, hospitals, entertainment destinations and is well-connected to major road routes. With everything you need at your doorstep, this ideal location redefines comfort and convenience.

### **KEY DISTANCES**

| CBS-                          | 3 km.   |         |
|-------------------------------|---------|---------|
| Nashik Road Railway Station - |         | 6 km.   |
| Ozhar Airport -               | 18 km.  |         |
| Rangoobai Junnare School -    | 0.5 km  |         |
| Podar International School -  | 2 km.   |         |
| Panchavati College -          |         | 0.5 km. |
| Dental College -              | 0.5 km. |         |
| K. K. Wagh Engg. College -    | 2.5 km. |         |
| Holy places - Panchavati -    | 1 km.   |         |
| Tapovan -                     |         | 1.5 km. |
| Wokhart Hospital -            | 0.5 km. |         |
| Lifeline Hospital -           | 1 km.   |         |
| Reliance Fresh -              | 2.5 km. |         |
| The Loot -                    | 2.5 km. |         |
| Fame Theatre -                | 2.5 km. |         |