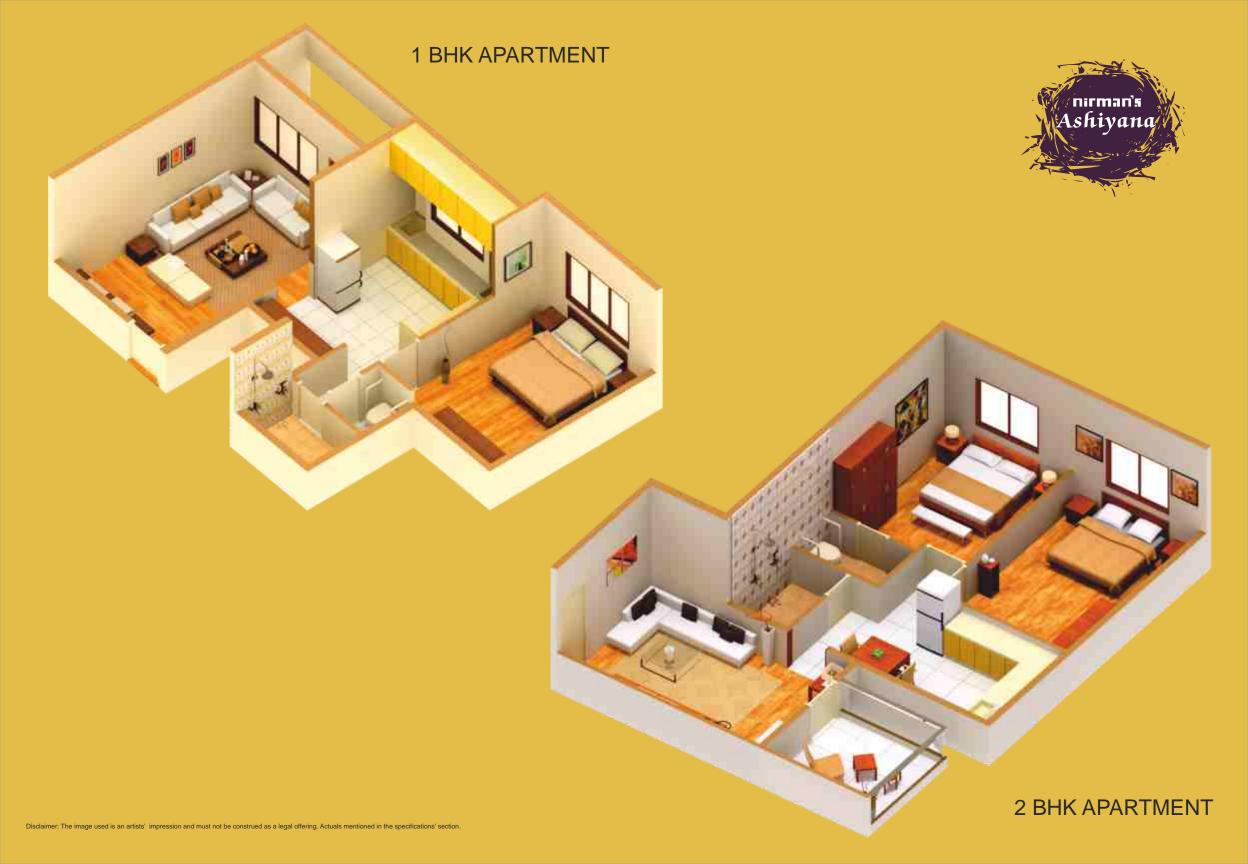

# COMFORTABLE LIVING

To make your living experience comfortable and enjoyable, homes at Ashiyana have been designed keeping your comfort in mind. Attractive design and fine finishing gives your home an exquisite feel. A comfortable home is a happy home. And life is more enjoyable in a happy home.

### **Specifications**

• Attractive design with earthquake resistant R.C.C. construction

anirman's Ashiyana

- Pleasant, beautiful & unique elevation
- Vitrified tiles in every room
- Anodized 3 track aluminium sliding windows with safety grill
- Granite kitchen platform with SS sink
- Concealed plumbing
- Concealed electrification with semi-modular switches
- External finish in acrylic paint
- 7' height designer glazed tile dado in bathroom