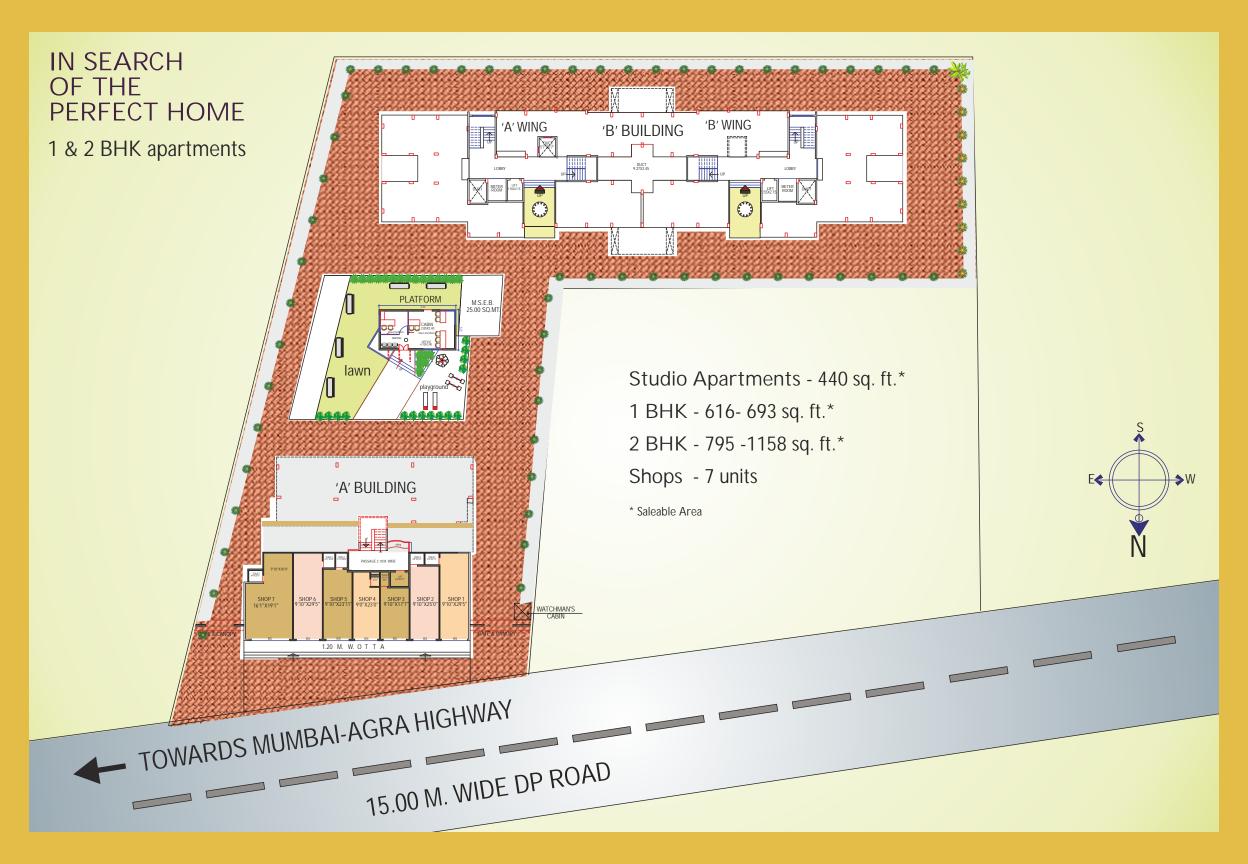

**BUILDING 'A'** 

Ashiyana

**BUILDING 'B'** 

# AMENITIES

- Landscaped garden
- Children's play area
- Gymnasium

- Senior citizens' sitting area
- Rooftop party area
- 24X7 security with intercom
- Lift with battery back-up
- Ample Parking
- Designer lobby with waiting area